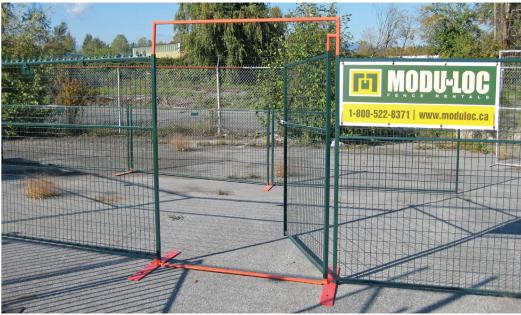

## **GATE ASSEMBLIES**

Modu-Loc fence systems include pedestrian and vehicle access gates. Our gates can be placed anywhere in the fence line, allowing for effective control.

**PERSONNEL AND VEHICLE ACCESS** – options include sliding gates, integrated man-door panels, hinged swing gates and wheeled bases

## **VARIOUS CONFIGURATIONS AVAILABLE, INCLUDING:**

- 5' pedestrian gate
- 10' swing gate
- 10' sliding gate
- 20' double swing gate
- 20' double sliding gate

Providing industry-leading site containment solutions nationwide