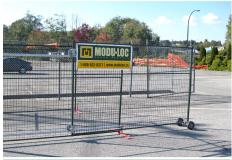

## **GATE ASSEMBLIES**

Modu-Loc fence systems include pedestrian and vehicle access gates. Our gates can be placed anywhere in the fence line, allowing for effective control.

**PERSONNEL AND VEHICLE ACCESS** – options include sliding gates, integrated man-door panels, hinged swing gates and wheeled bases

**ALL-TERRAIN OPTIONS** — larger wheels for rough or uneven surfaces

**VISIBLE ACCESS** – integrated hi-vis gate systems that stand out from the fence line

**INCREASE SECURITY** – with controlled access points