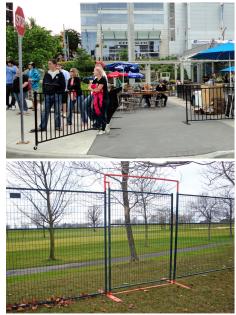

## **GATE ASSEMBLIES**

Modu-Loc fence systems include pedestrian and vehicle access gates. Our gates can be placed anywhere in the fence line, allowing for effective control.

**PERSONNEL AND VEHICLE ACCESS** – options include sliding gates, integrated man-door panels, hinged swing gates and wheeled bases

## **VARIOUS CONFIGURATIONS AVAILABLE, INCLUDING:**

- 5' pedestrian gate
- 10' swing gate
- 10' sliding gate
- 20' double swing gate
- 20' double sliding gate

Providing industry-leading site containment solutions nationwide