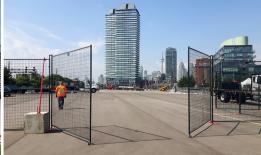

## **GATE ASSEMBLIES**

Modu-Loc fence systems include pedestrian and vehicle access gates. Our gates can be placed anywhere in the fence line, allowing for effective control.

**PERSONNEL AND VEHICLE ACCESS** – options include sliding gates, integrated man-door panels, hinged swing gates and wheeled bases

**ALL-TERRAIN OPTIONS** — larger wheels for rough or uneven surfaces

**VISIBLE ACCESS** – integrated hi-vis gate systems that stand out from the fence line

**INCREASE SECURITY** – with controlled access points

**USER-FRIENDLY** – easily operated by a single person