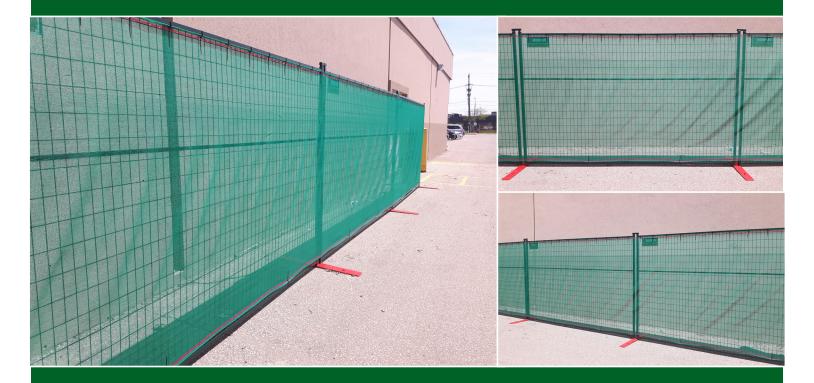

## **DEBRIS NETTING**

Modu-Loc offers an affordable, lightweight and durable polyethylene debris netting to help contain dust and debris on active construction sites. Modu-Loc's debris netting is versatile, as it can be hung horizontally or vertically and may be cut to length without running.

**SPECIFICATIONS** - our green debris netting is 6' tall and available in 150' rolls

FLAME RESISTANT - passes flame resistant (FR) NFPA 701-10 testing

PROVIDES DUST CONTROL and contains debris, protecting site workers and the public

**EDGES FINISHED WITH EYELETS** for easy installation

The installation of any additional materials or screening to any temporary structure will increase the structural and environmental loads. We recommend using stability accessories such as wind braces or sandbags when hanging screen or banners on our fence.